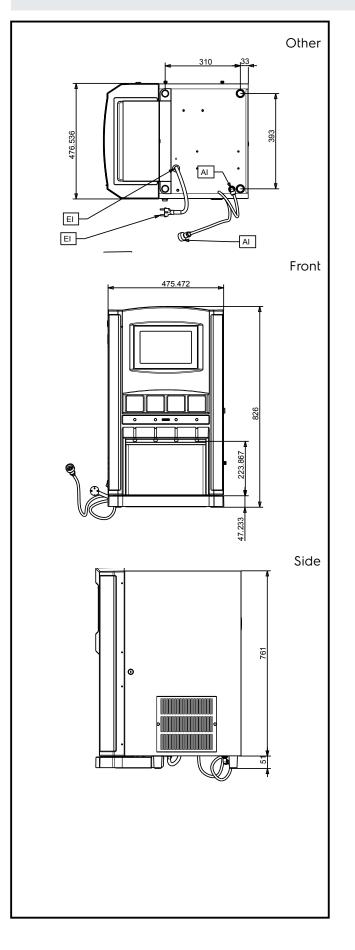

## Construction

• The unit is provided with 3/4 inch connection pipe for water inlet.