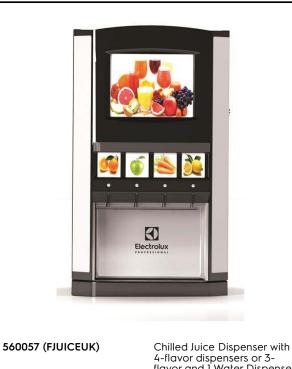

Beverage Dispensing System Chilled Juice Dispenser with UK plug

4-flavor dispensers or 3flavor and 1 Water Dispenser (3 I capacity each), R134a -UK plug

### Item No.

Dispense chilled beverages produced starting from concentrate juice. Pressure-sealed insulated tank assures that the juice temperature doesn't change even in case of continuous dispense. Water level in the tank is automatically restores after every dispense. It can be used both with glass or jug. Pre-set dose or push control dispensing can be settled. Delivered with UK plug.

## **Main Features**

- Dispense chilled beverages produced starting from concentrate juice.
- Pressure-sealed insulated tank assures that the juice temperature doesn't change even in case of continuous dispense.
- Water level in the tank is automatically restored after every dispense.
- It can be used both with glass or jug.
- Pre-set dose or push control dispensing can be settled.